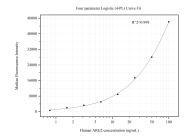

## Selected Validation Data

Cytometric bead array standard curve of MP50677-2, ARG2 Monoclonal Matched Antibody Pair, PBS Only. Capture antibody: 60488-3-PBS. Detection antibody: 60488-4-PBS. Standard:Ag6609. Range: 0.781-100 ng/mL