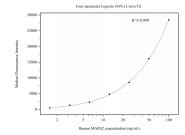

## Selected Validation Data

Cytometric bead array standard curve of MP50670-2, MARS2 Monoclonal Matched Antibody Pair, PBS Only. Capture antibody: 60484-3-PBS. Detection antibody: 60484-1-PBS. Standard:Ag18596. Range: 1.563-100 ng/mL