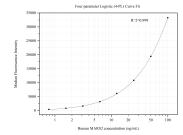

## Selected Validation Data

Cytometric bead array standard curve of MP50670-1, MARS2 Monoclonal Matched Antibody Pair, PBS Only. Capture antibody: 60484-1-PBS. Detection antibody: 60484-2-PBS. Standard:Ag18596. Range: 0.781-100 ng/mL