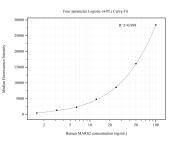

## Selected Validation Data

Cytometric bead array standard curve of MP50670-1, MARS2 Monoclonal Matched Antibody Pair, PBS Only. Capture antibody: 60484-1-PBS. Detection antibody: 60484-2-PBS. Standard:Ag18596. Range: 0.781-100 ng/mL Cytometric bead array standard curve of MP50670-2, MAR52 Monoclonal Matched Antibody Pair, PBS Only. Capture antibody: 60484-3-PBS. Detection antibody: 60484-1-PBS. Standard:Ag18596. Range: 1.563-100 ng/mL