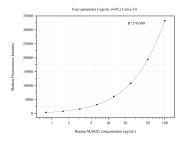

## Selected Validation Data

Cytometric bead array standard curve of MP50670-1, MARS2 Monoclonal Matched Antibody Pair, PBS Only. Capture antibody: 60484-1-PBS. Detection antibody: 60484-2-PBS. Standard:Ag18596. Range: 0.781-100 ng/mL Cytometric bead array standard curve of MP50670-2, MAR52 Monoclonal Matched Antibody Pair, PBS Only. Capture antibody: 60484-3-PBS. Detection antibody: 60484-1-PBS. Standard:Ag18596. Range: 1.563-100 ng/mL