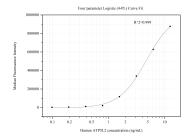

## Selected Validation Data

Cytometric bead array standard curve of MP50667-1, ATP512 Monoclonal Matched Antibody Pair, PBS Only. Capture antibody: 60482-1-PBS. Detection antibody: 60482-2-PBS. Standard:Ag12841. Range: 0.098-12.5 ng/mL