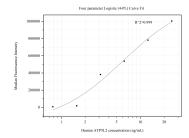

Cytometric bead array standard curve of MP50667-2, ATP5L2 Monoclonal Matched Antibody Pair, PBS Only. Capture antibody: 60482-3-PBS. Detection antibody: 60482-2-PBS. Standard:Ag12841. Range: 0.781-25 ng/mL.