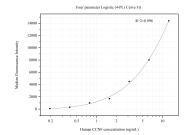

## Selected Validation Data

Cytometric bead array standard curve of MP50640-1, CCNF Monoclonal Matched Antibody Pair, PBS Only. Capture antibody: 60470-1-PBS. Detection antibody: 60470-2-PBS. Standard:Ag9322. Range: 0.195-12.5 ng/mL