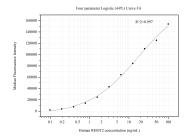

## Selected Validation Data

Cytometric bead array standard curve of MP50638-1, RHOT2 Monoclonal Matched Antibody Pair, PBS Only. Capture antibody: 60464-1-PBS. Detection antibody: 60464-2-PBS. Standard:Ag1752. Range: 0.098-100 ng/mL