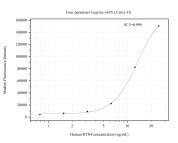

## Selected Validation Data

Cytometric bead array standard curve of MP50635-1, RTN4 Monoclonal Matched Antibody Pair, PBS Only. Capture antibody: 60462-1-PBS. Detection antibody: 60462-2-PBS. Standard:Ag33806. Range: 0.098-6.25 ng/mL Cytometric bead array standard curve of MP50635-3, RTN4 Monoclonal Matched Antibody Pair, PBS Only. Capture antibody: 60462-3-PBS. Detection antibody: 60462-2-PBS. Standard:Ag33806. Range: 0.781-25 ng/mL