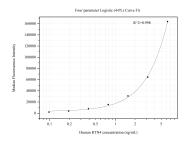

## Selected Validation Data

Cytometric bead array standard curve of MP50635-1, RTN4 Monoclonal Matched Antibody Pair, PBS Only. Capture antibody: 60462-1-PBS. Detection antibody: 60462-2-PBS. Standard:Ag33806. Range: 0.098-6.25 ng/mL Cytometric bead array standard curve of MP50635-3, RTN4 Monoclonal Matched Antibody Pair, PBS Only. Capture antibody: 60462-3-PBS. Detection antibody: 60462-2-PBS. Standard:Ag33806. Range: 0.781-25 ng/mL