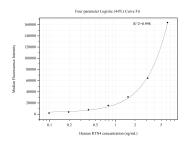

## Selected Validation Data

Cytometric bead array standard curve of MP50635-1, RTN4 Monoclonal Matched Antibody Pair, PBS Only. Capture antibody: 60462-1-PBS. Detection antibody: 60462-2-PBS. Standard:Ag33806. Range: 0.098-6.25 ng/mL Cytometric bead array standard curve of MP50635-2, RTN4 Monoclonal Matched Antibody Pair, PBS Only. Capture antibody: 60462-1-PBS. Detection antibody: 60462-3-PBS. Standard:Ag33806. Range: 0.098-100 ng/mL