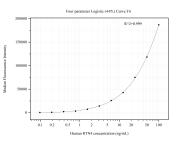

## Selected Validation Data

Cytometric bead array standard curve of MP50635-1, RTN4 Monoclonal Matched Antibody Pair, PBS Only. Capture antibody: 60462-1-PBS. Detection antibody: 60462-2-PBS. Standard:Ag33806. Range: 0.098-6.25 ng/mL Cytometric bead array standard curve of MP50635-2, RTN4 Monoclonal Matched Antibody Pair, PBS Only. Capture antibody: 60462-1-PBS. Detection antibody: 60462-3-PBS. Standard:Ag33806. Range: 0.098-100 ng/mL