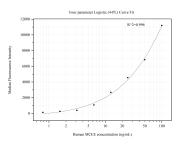

## Selected Validation Data

Cytometric bead array standard curve of MP50633-3, MCEE Monoclonal Matched Antibody Pair, PBS Only. Capture antibody: 60461-4-PBS. Detection antibody: 60461-5-PBS. Standard:Ag9665. Range: 0.781-100 ng/mL