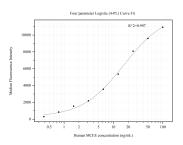

## Selected Validation Data

Cytometric bead array standard curve of MP50633-2, MCEE Monoclonal Matched Antibody Pair, PBS Only. Capture antibody: 60461-1-PBS. Detection antibody: 60461-3-PBS. Standard:Ag9665. Range: 0.391-100 ng/mL