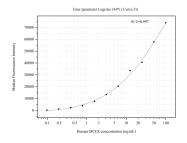

### Selected Validation Data

Cytometric bead array standard curve of MP50633-1, MCEE Monoclonal Matched Antibody Pair, PBS Only. Capture antibody: 60461-1-PBS. Detection antibody: 60461-2-PBS. Standard:Ag9665. Range: 0.098-100 ng/mL Cytometric bead array standard curve of MP50633-2, MCEE Monoclonal Matched Antibody Pair, PBS Only. Capture antibody: 60461-1-PBS. Detection antibody: 60461-3-PBS. Standard:Ag9665. Range: 0.391-100 ng/mL