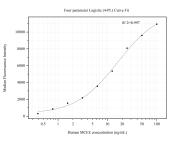

### Selected Validation Data

Cytometric bead array standard curve of MP50633-1, MCEE Monoclonal Matched Antibody Pair, PBS Only. Capture antibody: 60461-1-PBS. Detection antibody: 60461-2-PBS. Standard:Ag9665. Range: 0.098-100 ng/mL Cytometric bead array standard curve of MP50633-2, MCEE Monoclonal Matched Antibody Pair, PBS Only. Capture antibody: 60461-1-PBS. Detection antibody: 60461-3-PBS. Standard:Ag9665. Range: 0.391-100 ng/mL