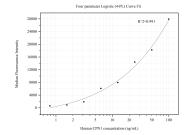

## Selected Validation Data

Cytometric bead array standard curve of MP50626-1, CPN1 Monoclonal Matched Antibody Pair, PBS Only. Capture antibody: 60459-1-PBS. Detection antibody: 60459-2-PBS. Standard:Ag36462. Range: 0.781-100 ng/mL.