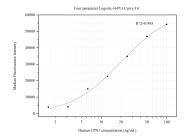

Cytometric bead array standard curve of MP50626-2, CPN1 Monoclonal Matched Antibody Pair, PBS Only. Capture antibody: 60459-1-PBS. Detection antibody: 60459-3-PBS. Standard:Ag36462. Range: 1.563-100 ng/mL