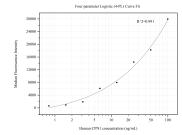

## Selected Validation Data

Cytometric bead array standard curve of MP50626-1, CPN1 Monoclonal Matched Antibody Pair, PBS Only. Capture antibody: 60459-1-PBS. Detection antibody: 60459-2-PBS. Standard:Ag36462. Range: 0.781-100 ng/mL