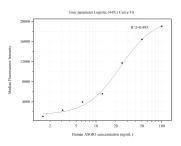

## Selected Validation Data

Cytometric bead array standard curve of MP50623-1, ASGR1 Monoclonal Matched Antibody Pair, PBS Only. Capture antibody: 60458-1-PBS. Detection antibody: 60458-2-PBS. Standard:Eg0946. Range: 1.563-100 ng/mL