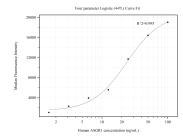

## Selected Validation Data

Cytometric bead array standard curve of MP50623-1, ASGR1 Monoclonal Matched Antibody Pair, PBS Only. Capture antibody: 60458-1-PBS. Detection antibody: 60458-2-PBS. Standard:Eg0946. Range: 1.563-100 ng/mL