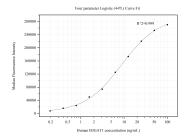

Cytometric bead array standard curve of MP50618-3, B3GAT1 Monoclonal Matched Antibody Pair, PBS Only. Capture antibody: 60455-2-PBS. Detection antibody: 60455-3-PBS. Standard:Eg0793. Range: 0.195-100 ng/mL