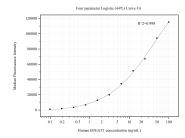

## Selected Validation Data

Cytometric bead array standard curve of MP50618-1, B3GAT1 Monoclonal Matched Antibody Pair, PBS Only. Capture antibody: 60455-1-PBS. Detection antibody: 60455-2-PBS. Standard:Eg0793. Range: 0.098-100 ng/mL