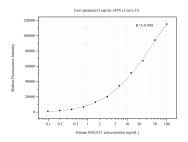

# Selected Validation Data

Cytometric bead array standard curve of MP50618-1, B3GAT1 Monoclonal Matched Antibody Pair, PBS Only. Capture antibody: 60455-1-PBS. Detection antibody: 60455-2-PBS. Standard:Eg0793. Range: 0.098-100 ng/mL Cytometric bead array standard curve of MP50618-2, B3GAT1 Monoclonal Matched Antibody Pair, PBS Only. Capture antibody: 66711-2-PBS. Detection antibody: 60455-1-PBS. Standard:Eg0793. Range: 0.098-100 ng/mL