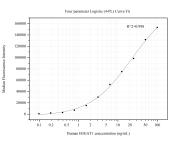

# Selected Validation Data

Cytometric bead array standard curve of MP50618-1, B3GAT1 Monoclonal Matched Antibody Pair, PBS Only. Capture antibody: 60455-1-PBS. Detection antibody: 60455-2-PBS. Standard:Eg0793. Range: 0.098-100 ng/mL Cytometric bead array standard curve of MP50618-2, B3GAT1 Monoclonal Matched Antibody Pair, PBS Only. Capture antibody: 66711-2-PBS. Detection antibody: 60455-1-PBS. Standard:Eg0793. Range: 0.098-100 ng/mL