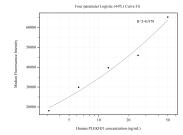

## Selected Validation Data

Cytometric bead array standard curve of MP50615-3, PLEKHJ1 Monoclonal Matched Antibody Pair, PBS Only. Capture antibody: 60453-5-PBS. Detection antibody: 60453-2-PBS. Standard:Ag13729. Range: 3.125-50 ng/mL