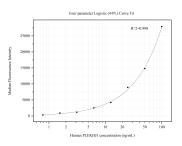

## Selected Validation Data

Cytometric bead array standard curve of MP50615-2, PLEKH11 Monoclonal Matched Antibody Pair, PBS Only. Capture antibody: 60453-3-PBS. Detection antibody: 60453-4-PBS. Standard:Ag13729. Range: 0.781-100 ng/mL