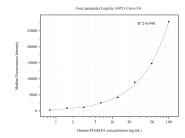

## **Selected Validation Data**

Cytometric bead array standard curve of MP50615-2, PLEKHJ1 Monoclonal Matched Antibody Pair, PBS Only. Capture antibody: 60453-3-PBS. Detection antibody: 60453-4-PBS. Standard:Ag13729. Range: 0.781-100 ng/mL