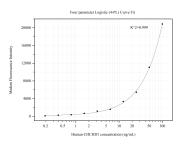

# Selected Validation Data

Cytometric bead array standard curve of MP50603-1, CHCHD1 Monoclonal Matched Antibody Pair, PBS Only. Capture antibody: 60447-1-PBS. Detection antibody: 60447-2-PBS. Standard:Ag2325. Range: 0.195-100 ng/mL