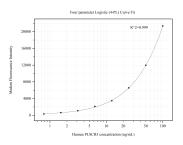

## Selected Validation Data

Cytometric bead array standard curve of MP50589-2, PLSCR3 Monoclonal Matched Antibody Pair, PBS Only. Capture antibody: 60440-1-PBS. Detection antibody: 60440-3-PBS. Standard:Ag13311. Range: 0.781-100 ng/mL