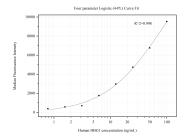

## **Selected Validation Data**

Cytometric bead array standard curve of MP50566-3, HBG1 Monoclonal Matched Antibody Pair, PBS Only. Capture antibody: 60430-1-PBS. Detection antibody: 60430-4-PBS. Standard:Ag12721. Range: 0.781-100 ng/mL