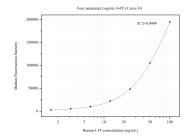

## **Selected Validation Data**

Cytometric bead array standard curve of MP50548-1, Lactotransferrin/LTF Monoclonal Matched Antibody Pair, PBS Only. Capture antibody: 60422-1-PBS. Detection antibody: 60422-2-PBS. Standard:Eg0888. Range: 1.563-100 ng/mL