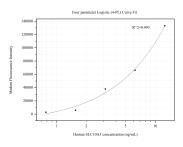

## Selected Validation Data

Cytometric bead array standard curve of MP50537-1, SLC 10A3 Monoclonal Matched Antibody Pair, PBS Only. Capture antibody: 60419-1-PBS. Detection antibody: 60419-2-PBS. Standard:Ag14038. Range: 0.781-12.5 ng/mL