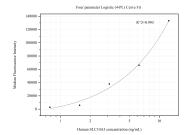

## Selected Validation Data

Cytometric bead array standard curve of MP50537-1, SLC 10A3 Monoclonal Matched Antibody Pair, PBS Only. Capture antibody: 60419-1-PBS. Detection antibody: 60419-2-PBS. Standard:Ag14038. Range: 0.781-12.5 ng/mL