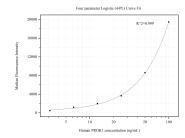

## **Selected Validation Data**

Cytometric bead array standard curve of MP50534-3, PROK1 Monoclonal Matched Antibody Pair, PBS Only. Capture antibody: 60417-1-PBS. Detection antibody: 60417-4-PBS. Standard:Ag8079. Range: 3.125-100 ng/mL.