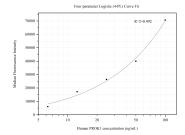

Cytometric bead array standard curve of MP50534-4, PROK1 Monoclonal Matched Antibody Pair, PBS Only. Capture antibody: 60417-2-PBS. Detection antibody: 60417-3-PBS. Standard:Ag8079. Range: 6.25-100 ng/mL