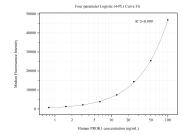

## Selected Validation Data

Cytometric bead array standard curve of MP50534-1, PROK1 Monoclonal Matched Antibody Pair, PBS Only. Capture antibody: 60417-1-PBS. Detection antibody: 60417-2-PBS. Standard:Ag8079. Range: 0.781-100 ng/mL