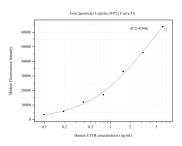

## Selected Validation Data

Cytometric bead array standard curve of MP50525-1, ETFB Monoclonal Matched Antibody Pair, PBS Only. Capture antibody: 60412-1-PBS. Detection antibody: 60412-2-PBS. Standard:Ag12526. Range: 0.098-6.25 ng/mL