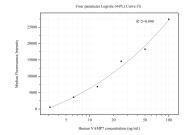

## **Selected Validation Data**

Cytometric bead array standard curve of MP50522-1, VAMP7 Monoclonal Matched Antibody Pair, PBS Only. Capture antibody: 60411-1-PBS. Detection antibody: 60411-2-PBS. Standard:Ag36541. Range: 3.125-100 ng/mL