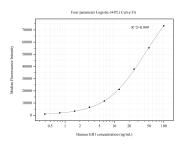

## Selected Validation Data

Cytometric bead array standard curve of MP50520-3, GH1 Monoclonal Matched Antibody Pair, PBS Only. Capture antibody: 60410-1-PBS. Detection antibody: 60409-2-PBS. Standard:HZ-1007. Range: 0.391-100 ng/mL