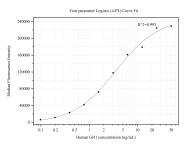

## Selected Validation Data

Cytometric bead array standard curve of MP50520-4, GH1 Monoclonal Matched Antibody Pair, PBS Only. Capture antibody: 60409-4-PBS. Detection antibody: 60409-2-PBS. Standard:HZ-1007. Range: 0.098-50 ng/mL