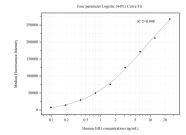

## Selected Validation Data

Cytometric bead array standard curve of MP50520-1, GH1 Monoclonal Matched Antibody Pair, PBS Only. Capture antibody: 60409-1-PBS. Detection antibody: 60409-2-PBS. Standard:HZ-1007. Range: 0.098-25 ng/mL