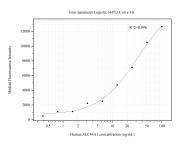

# Selected Validation Data

Cytometric bead array standard curve of MP50519-1, SLC 44A1 Monoclonal Matched Antibody Pair, PBS Only. Capture antibody: 60408-1-PBS. Detection antibody: 60408-2-PBS. Standard:Ag6024. Range: 0.391-100 ng/mL