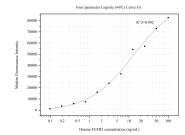

## Selected Validation Data

Cytometric bead array standard curve of MP50495-2, FGFR2 Monoclonal Matched Antibody Pair, PBS Only. Capture antibody: 60403-3-PBS. Detection antibody: 60403-4-PBS. Standard:Eg0175. Range: 0.098-100 ng/mL