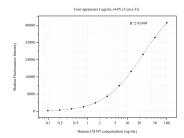

## Selected Validation Data

Cytometric bead array standard curve of MP50494-4, CD147 Monoclonal Matched Antibody Pair, PBS Only. Capture antibody: 60401-3-PBS. Detection antibody: 60401-1-PBS. Standard:Eg0436. Range: 0.098-100 ng/mL