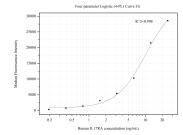

## Selected Validation Data

Cytometric bead array standard curve of MP50493-1, IL17RA Monoclonal Matched Antibody Pair, PBS Only. Capture antibody: 60400-1-PBS. Detection antibody: 60400-2-PBS. Standard:Ag33881. Range: 0.195-25 ng/mL