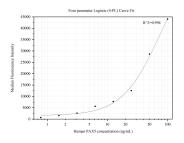

## Selected Validation Data

Cytometric bead array standard curve of MP50228-3, BSAP,PAX5 Monoclonal Matched Antibody Pair, PBS Only. Capture antibody: 60349-4-PBS. Detection antibody: 60349-2-PBS. Standard:Ag16023. Range: 0.781-100 ng/mL