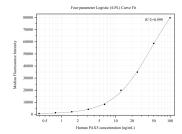

## Selected Validation Data

Cytometric bead array standard curve of MP50228-1, BSAP,PAX5 Monoclonal Matched Antibody Pair, PBS Only. Capture antibody: 60349-2-PBS. Detection antibody: 60349-3-PBS. Standard:Ag16023. Range: 0.391-100 ng/mL.