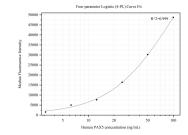

Cytometric bead array standard curve of MP50228-2, BSAP,PAX5 Monoclonal Matched Antibody Pair, PBS Only. Capture antibody: 60349-1-PBS. Detection antibody: 60349-3-PBS. Standard:Ag16023. Range: 3.125-100 ng/mL.