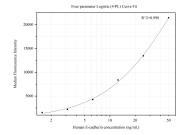

## Selected Validation Data

Cytometric bead array standard curve of MP50315-3, E-cadherin Monoclonal Matched Antibody Pair, PBS Only. Capture antibody: 60335-4-PBS. Detection antibody: 60335-5-PBS. Standard:Ag15085. Range: 1.563-50 ng/mL