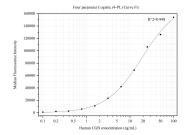

## Selected Validation Data

Cytometric bead array standard curve of MP50292-2, CGB,hCG Monoclonal Matched Antibody Pair, PBS Only. Capture antibody: 60334-2-PBS. Detection antibody: 60334-3-PBS. Standard:Ag2191. Range: 0.098-100 ng/mL