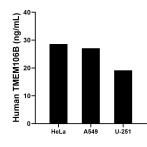

The mean TMEM106B concentration was determined to be 28.61 ng/mL in HeLa cell extract based on a 2.1 mg/mL extract load, 27.06 ng/mL in A549 cell extract based on a 1.5 mg/mL extract load and 19.17 ng/mL in U-251 cell extract based on a 1.4 mg/mL extract load.