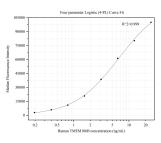

# Selected Validation Data

Sandwich ELISA standard curve of MP50326-1, Human TMEM106B Monoclonal Matched Antibody Pair - PBS only. 60333-2-PBS was coated to a plate as the capture antibody and incubated with serial dilutions of standard Ag21448. 60333-3-PBS was HRP conjugated as the detection antibody. Range: 0.313-20 ng/mL