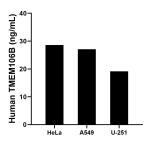

The mean TMEM106B concentration was determined to be 28.61 ng/mL in HeLa cell extract based on a 2.1 mg/mL extract load, 27.06 ng/mL in A549 cell extract based on a 1.5 mg/mL extract load and 19.17 ng/mL in U-251 cell extract based on a 1.4 mg/mL extract load.