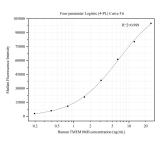

### Selected Validation Data

Sandwich ELISA standard curve of MP50326-1, Human TMEM106B Monoclonal Matched Antibody Pair - PBS only. 60333-2-PBS was coated to a plate as the capture antibody and incubated with serial dilutions of standard Ag21448. 60333-3-PBS was HRP conjugated as the detection antibody. Range: 0.313-20 ng/mL