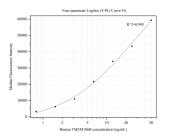

Cytometric bead array standard curve of MP50326-1, TMEM106B Monoclonal Matched Antibody Pair, PBS Only. Capture antibody: 60333-2-PBS. Detection antibody: 60333-3-PBS. Standard:Ag21448. Range: 0.195-25 ng/mL

Cytometric bead array standard curve of MP50326-3, TMEM106B Monoclonal Matched Antibody Pair, PBS Only. Capture antibody: 60333-2-PBS. Detection antibody: 60333-6-PBS. Standard:Ag21448. Range: 0.781-50 ng/mL