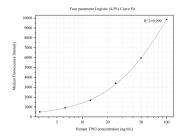

Cytometric bead array standard curve of MP50229-1, TP63 Monoclonal Matched Antibody Pair, PBS Only. Capture antibody: 60332-3-PBS. Detection antibody: 60332-4-PBS. Standard:Ag2791. Range: 3.125-100 ng/mL