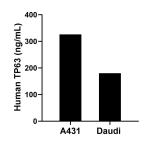

## **Selected Validation Data**

The mean TP63 concentration was determined to be 326.00 ng/mL in A431 cell extract based on a 1.50 mg/mL extract load and 180.00 ng/mL in Daudi cell extract based on a 1.80 mg/mL extract load