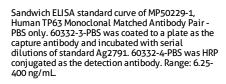

Cytometric bead array standard curve of MP50229-1, TP63 Monoclonal Matched Antibody Pair, PBS Only. Capture antibody: 60332-3-PBS. Detection antibody: 60332-4-PBS. Standard:Ag2791. Range: 3.125-100 ng/mL