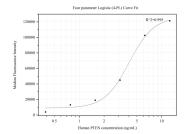

## Selected Validation Data

Cytometric bead array standard curve of MP50170-1, PTEN Monoclonal Matched Antibody Pair, PBS Only. Capture antibody: 60300-2-PBS. Detection antibody: 60300-3-PBS. Standard:Ag17274. Range: 0.391-12.5 ng/mL