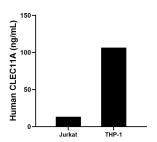

## **Selected Validation Data**

The mean CLEC 11A concentration was determined to be 13.25 ng/mL in Jurkat cell extract based on a 3.1 mg/mL extract load and 106.35 ng/mL in THP-1 cell extract based on a 4.0 mg/mL extract load.