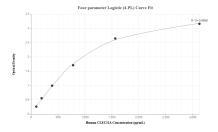

Cytometric bead array standard curve of MP50433-1, CLEC 11A Monoclonal Matched Antibody Pair, PBS Only. Capture antibody: 60295-2-PBS. Detection antibody: 60295-3-PBS. Standard:Ag21365. Range: 3.125-100 ng/mL