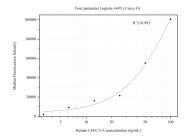

Cytometric bead array standard curve of MP50433-1, CLEC 11A Monoclonal Matched Antibody Pair, PBS Only. Capture antibody: 60295-2-PBS. Detection antibody: 60295-3-PBS. Standard:Ag21365. Range: 3.125-100 ng/mL