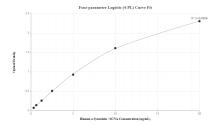

## Selected Validation Data

Standard curve of MP50043-1, a-Synuclein Monoclonal Matched Antibody Pair - BSA and Azide free, measured by sandwich ELISA. Capture antibody: 60285-1-PBS. Detection antibody: 66412-1-PBS (HRP conjugated). Standard: Ag1285. Range: 0.313-20 ng/mL