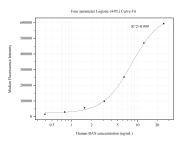

## Selected Validation Data

Cytometric bead array standard curve of MP50504-1, BAX Monoclonal Matched Antibody Pair, PBS Only. Capture antibody: 60267-2-PBS. Detection antibody: 60267-3-PBS. Standard:Ag21068. Range: 0.391-25 ng/mL