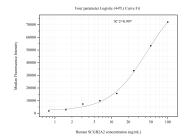

## Selected Validation Data

Cytometric bead array standard curve of MP51209-2, SCGB2A2 Monoclonal Matched Antibody Pair, PBS Only. Capture antibody: 60260-2-PBS. Detection antibody: 60260-3-PBS. Standard:Ag20122. Range: 0.781-100 ng/mL.